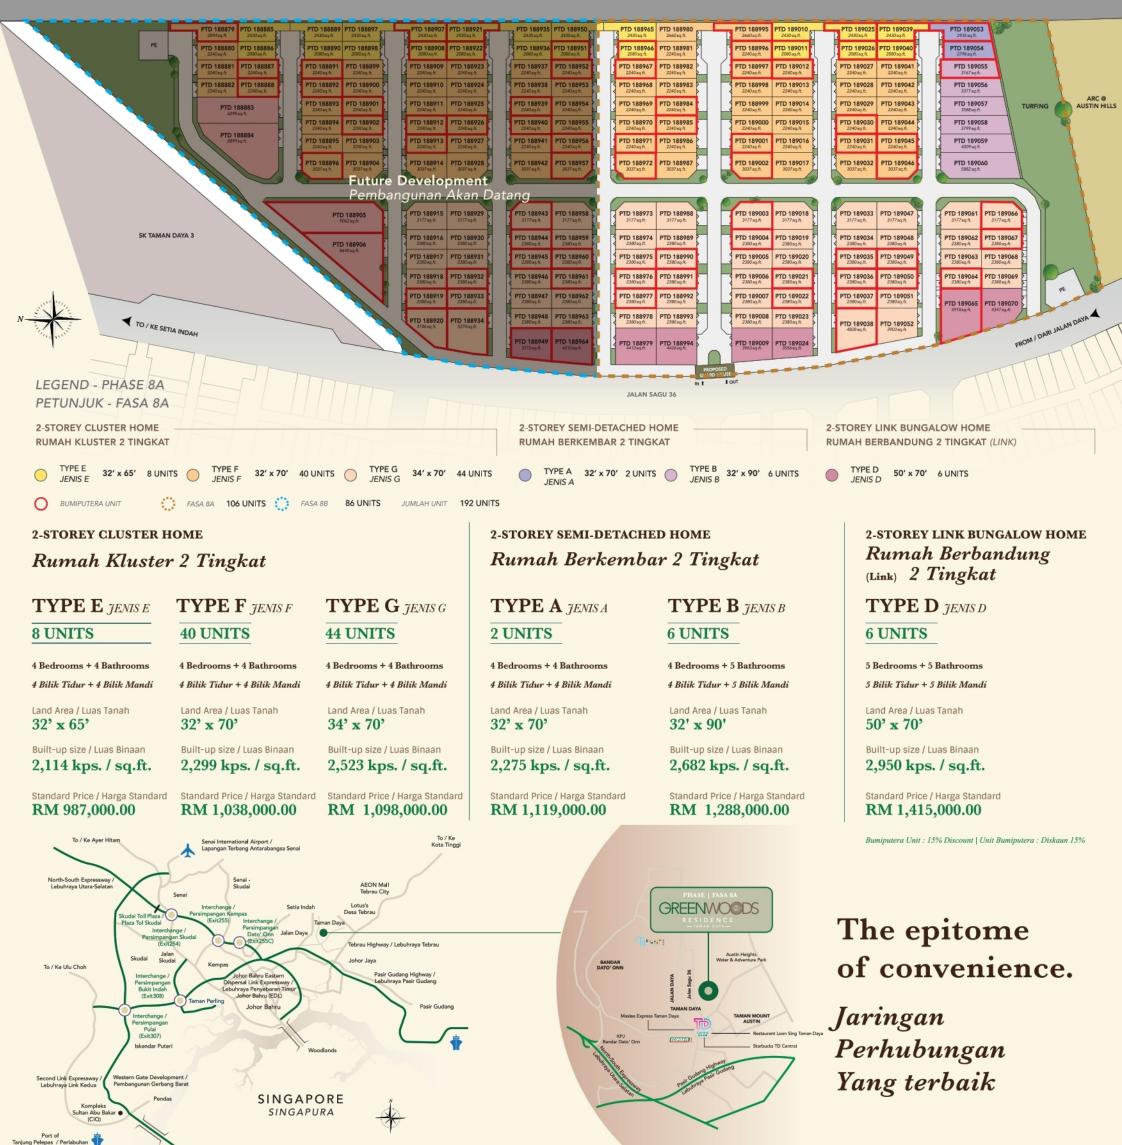

- Developer License No.: 2823/07-2028/0929(R) Validity Period: 13/07/2023 till 12/07/2028 Advertising and Sales Permit No.: 2823-45/02-2026/0129(N)-(L) Validity Period: 06/02/2024 till 05/02/2026 Approving Authority: Majlis Bandaraya Johor Bahr.
- Developer License vol. 2023/07/22/07/24/00/25/07/27/07 valuely remote 15/07/2023 util 12/07/2023 util 12/07/202 Statil 12/07/2023 util 12
- 2-Storey Semi-Detached House Type B Total Unit: 6 Land Size: 32'x90' Built-up Size: 2 682 so ft. Minimum Price: RM1.338.000.00 Maximum Price: RM1.662.000.00 Estimated Date of Completion: March 2026 Bumiputera Discount: 15%
- 2-Storey Semi-Detached House (Back To Back) # Type D = Total Unit: 6 Land Size: 50'x70' Built-up Size: 2,950 sq.ft. Minimum Price: RM1,465,000.00 Maximum Price: RM1,203,000.00 Estimated Date of Completion: March 2026 Bumiputera Discount:15%
  2-Storey Cluster House Type F Total Unit: 40 Land Size: 32'x65' Built-up Size: 2,959 sq.ft. Minimum Price: RM1,037,000.00 Maximum Price: RM1,203,000.00 Estimated Date of Completion: March 2026 Bumiputera Discount:15%
  2-Storey Cluster House Type F Total Unit: 40 Land Size: 32'x65' Built-up Size: 2,299 sq.ft. Minimum Price: RM1,088,000.00 Maximum Price: RM1,203,000.00 Estimated Date of Completion: March 2026 Bumiputera Discount:15%

- 2-Storey Cluster House Type G Total Unit: 44 Land Size: 34'x70' Built-up Size: 2,523 sq.ft. Minimum Price: RM1,148,000.00 Maximum Price: RM1,420,000.00 Estimated Date of Completion: March 2026 Bumiputera Discount: 15%